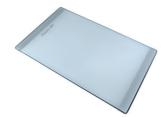

## UNIKA 710 FUME GOLD SOUS PLAN

Kitchen Sinks

Code: S157 S59

CUVE UNIKA 71X40 CM SOUS-PLAN GOLD

#### **DETAILS**

| Coloring               | Gold                                                            |
|------------------------|-----------------------------------------------------------------|
| Edge/Installation Type | Undermount                                                      |
| Finish                 | PVD                                                             |
| Material               | AISI 304 stainless steel                                        |
| Texture                | Fumé                                                            |
| Base                   | 80 cm                                                           |
| Dimensions             | 750x440 mm                                                      |
| Standard fittings      | Fixing hooks, gasket, drain, overflow and siphon, boxed packing |
| Mixer holes            | No standard holes                                               |

| Built-in hole             | View technical data sheet                                                                                                                                                                                                                                                                                                                    |
|---------------------------|----------------------------------------------------------------------------------------------------------------------------------------------------------------------------------------------------------------------------------------------------------------------------------------------------------------------------------------------|
| Drainer                   | No                                                                                                                                                                                                                                                                                                                                           |
| Width                     | 75 cm                                                                                                                                                                                                                                                                                                                                        |
| Bowl dimension            | 710 x 400 mm                                                                                                                                                                                                                                                                                                                                 |
| Number of bowls           | 1 bowl                                                                                                                                                                                                                                                                                                                                       |
| Waste fitting             | 3,5" drain                                                                                                                                                                                                                                                                                                                                   |
| FEATURES                  |                                                                                                                                                                                                                                                                                                                                              |
| Basket 3,5" waste fitting | The drain is equipped with a large 3.5" drain, with the practical basket cap that prevents the discharge of solid parts.                                                                                                                                                                                                                     |
| Gold                      | The Gold finish is obtained by treating the steel with a physical process called PVD (Physical Vacuum Deposition) which deposits particles of noble metals on the surface. The result is a unique and refined aesthetic effect, and an improvement in the mechanical properties of the steel that is more resistant to shocks and scratches. |
| High thickness            | Imm thick steel. A significant thickness, which guarantees the maximum sturdiness and durability.                                                                                                                                                                                                                                            |
| Perimetral overflow       | The overflow is always a security on the Foster sinks that prevents the overflow of water in case of oversights. The perimeter drain solution improves aesthetics thanks to its square and essential shape.                                                                                                                                  |
| Small radius              | Bowls with squared shapes with a modern design and an increased capacity, for a minimal aesthetics connected with an extreme practicity.                                                                                                                                                                                                     |