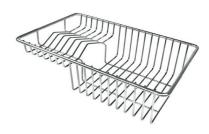

## GRILLE POR.ASSIETTES INOX mm214x379

A100 C03

\* only in combination with the accessory A644 A01