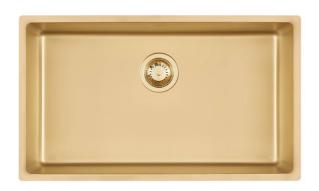

## UNIKA 710 FUME GOLD SOUS PLAN

Kitchen Sinks

Code: S157 S59

CUVE UNIKA 71X40 CM SOUS-PLAN GOLD

#### **DETAILS**

| Coloring               | Gold                                                            |
|------------------------|-----------------------------------------------------------------|
| Edge/Installation Type | Undermount                                                      |
| Finish                 | PVD                                                             |
| Material               | AISI 304 stainless steel                                        |
| Texture                | Fumé                                                            |
| Base                   | 80 cm                                                           |
| Dimensions             | 750x440 mm                                                      |
| Standard fittings      | Fixing hooks, gasket, drain, overflow and siphon, boxed packing |
| Mixer holes            | No standard holes                                               |