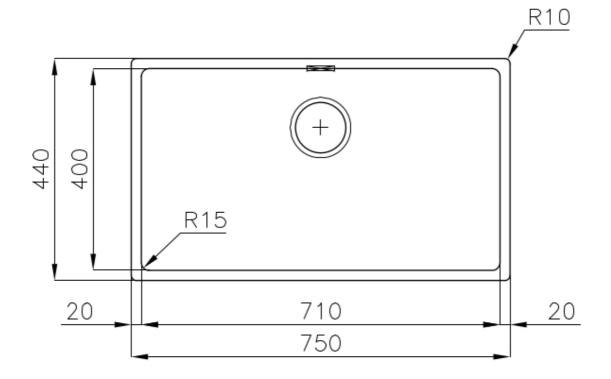

#### **DETAILS**

| Coloring               | Gold                                                            |
|------------------------|-----------------------------------------------------------------|
| Edge/Installation Type | Undermount                                                      |
| Finish                 | PVD                                                             |
| Material               | AISI 304 stainless steel                                        |
| Texture                | Fumé                                                            |
| Base                   | 80 cm                                                           |
| Dimensions             | 750x440 mm                                                      |
| Standard fittings      | Fixing hooks, gasket, drain, overflow and siphon, boxed packing |
| Mixer holes            | No standard holes                                               |

| Built-in hole             | View technical data sheet                                                                                                                                                                                                                                                                                                                    |
|---------------------------|----------------------------------------------------------------------------------------------------------------------------------------------------------------------------------------------------------------------------------------------------------------------------------------------------------------------------------------------|
| Drainer                   | No                                                                                                                                                                                                                                                                                                                                           |
| Width                     | 75 cm                                                                                                                                                                                                                                                                                                                                        |
| Bowl dimension            | 710 x 400 mm                                                                                                                                                                                                                                                                                                                                 |
| Number of bowls           | 1 bowl                                                                                                                                                                                                                                                                                                                                       |
| Waste fitting             | 3,5" drain                                                                                                                                                                                                                                                                                                                                   |
| FEATURES                  |                                                                                                                                                                                                                                                                                                                                              |
| Basket 3,5" waste fitting | The drain is equipped with a large 3.5" drain, with the practical basket cap that prevents the discharge of solid parts.                                                                                                                                                                                                                     |
| Gold                      | The Gold finish is obtained by treating the steel with a physical process called PVD (Physical Vacuum Deposition) which deposits particles of noble metals on the surface. The result is a unique and refined aesthetic effect, and an improvement in the mechanical properties of the steel that is more resistant to shocks and scratches. |
| High thickness            | Imm thick steel. A significant thickness, which guarantees the maximum sturdiness and durability.                                                                                                                                                                                                                                            |
| Perimetral overflow       | The overflow is always a security on the Foster sinks that prevents the overflow of water in case of oversights. The perimeter drain solution improves aesthetics thanks to its square and essential shape.                                                                                                                                  |
| Small radius              | Bowls with squared shapes with a modern design and an increased capacity, for a minimal aesthetics connected with an extreme practicity.                                                                                                                                                                                                     |