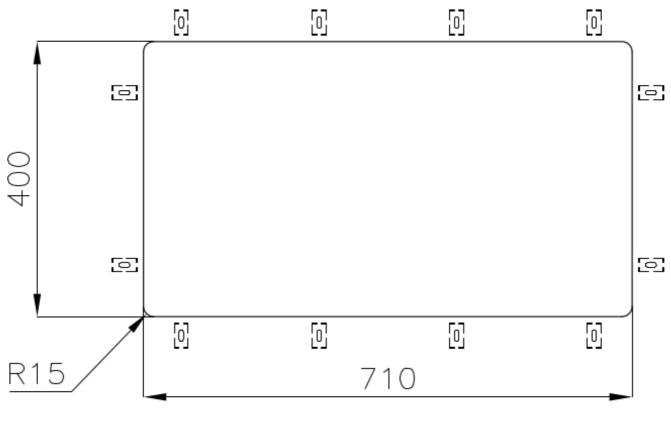

|
| Perimetral overflow       | The overflow is always a security on the Foster sinks that prevents the overflow of water in case of oversights. The perimeter drain solution improves aesthetics thanks to its square and essential shape.                                                                                                                                  |
| Small radius              | Bowls with squared shapes with a modern design and an increased capacity, for a minimal aesthetics connected with an extreme practicity.                                                                                                                                                                                                     |

### **TECHNICAL DATA**

# Foster ==









Cut out size Dimensioni per foratura top

#### **OPTIONAL ACCESSORIES**

## Foster ==



**CUVETTE PERFOREE INOX** 

A154 F00

\* only in combination with the accessory A644 F04



**CUVETTE PLASTIQUE BLANCHE** 

A153 A00



## GRILLE POR.ASSIETTES INOX mm214x379

A100 C03

\* only in combination with the accessory A644 A01



## GRILLE PORTE-ASSIETTES INOX 25x35

A100 A54

\* only in combination with the accessory A644 F04



PLANCHE DE DECOUPE CRYSTAL 23x41 CM

A631 C00



PLANCHE DE DECOUPE DOUBLE HDPE

A644 A01



PLANCHE DE DECOUPE DOUBLE IROKO

A644 F04



PLANCHE DE DECOUPE HDPE 27x42 CM

A657 F01



#### **CUVETTE INOX PERFOREE**

A151 F00

\* only in combination with the accessory A644 A01



GRILLE PORTE-ASSIETTES INOX 250x425

A100 B01



## KIT RÂPES ET PLANCHE DE DECOUPE HDP